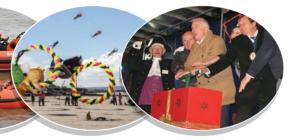

### UNMISSABLE EVENTS

Highbridge and Burnham Carnival takes place on the first Monday in November. Over 100 spectacular Carnival Carts (floats) take part - all bursting with music, lights, costumes and special effects. See: www.hboscarnival.org for dates and times

Burnham's sparkling seafront fireworks display is held on the Sunday evening before Carnival. See: www.burnham-on-sea.com for full details.

eat:Burnham makes a tasty return in 2019 with 3 popular local food and drink festivals on 25 May, 26 October and 7 December. See: www.eatfestivals.org for full details

**Burnham Rescue Services Day** provides great blue-light displays and demonstrations from our local emergency services. This is held on the last Sunday in August. See: www.burnham-on-sea.com for full details.